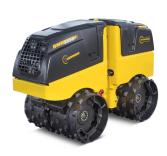

### COMPACTION

- Trench, smooth, and padfoot rollers
- Up to 20 ton and 84" wide