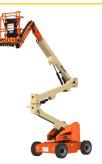

### **AERIAL LIFTS**

- Electric, diesel & LPG
- Narrow, rough terrain, specialty & articulated

Scissor Lifts from 15' to 53' Boom Lifts from 30' to 135'