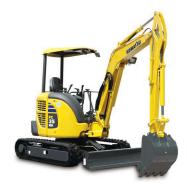

### **AERIAL LIFTS**

- Electric, diesel & LPG
- Narrow, rough terrain, specialty & articulated

Scissor Lifts from 15' to 53' Boom Lifts from 30' to 135'



# MATERIAL HANDLING

- Telehandlers up to 12,000 lbs. & 55' reach
- Forklifts up to 14,000 lbs. lift capacity

# WHEEL LOADERS

Up to 54,000 lbs. with bucket size up to 5 yd



## **EXCAVATORS**

Up to 109,000 lbs.

### SKID STEERS

- Tracked and wheel skid steer loaders
- Open & enclosed cabs with A/C

808-900-9888 24/7

NOW OPEN 816 Alua St., Wailuku, HI 96793

baconrents.com



### COMPACTION

- Trench, smooth, and padfoot rollers
- Up to 20 ton and 84" wide



## **POWER GENERATION**

- Towable & static generators
- From 20kW (25kVA) to 56kW (70kVA)

#### **SPECIALTY**



- Ride-on sweepers
- Welders
- Air compressors
- NFE5700 scrapers
- Remote trench compactors
- RTVs 2 & 4 seat
- Light towers

#### **ATTACHMENTS**

Buckets, couplers, hydraulic hammers, rammers, augers, skid steer loader attachments, and more!

808-900-9888 24/7

NOW OPEN 816 Alua St., Wailuku, HI 96793

baconrents.com